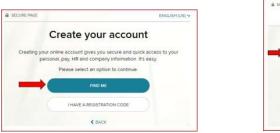

3. Select Find Me and answer the questions as prompted.

- 4. Follow the prompts and answer the identity questions to set up your USER ID and Password.
- 5. If you cannot log on using the steps above, go back to Step 2 and select the I Have a Registration Code option.
- 6. Enter the Organizational Registration code: TrueB-W2 (tip: be sure to add dash in between)