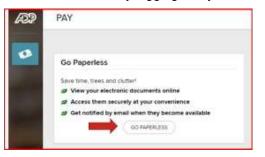

Continued...

- 7. Follow the prompts to confirm your identity, such as: First name, Last name, Date of birth, and SSN.
  - a. If prompted, add your primary contact information, a frequently used email address, and mobile number to receive account notifications. This information is also used to verify and confirm your identity, when needed.
- 8. Make note of the assigned User ID on the screen, then set a strong password to complete the registration process for your ADP service account.
- 9. Then, GO GREEN by logging into your account and selecting Go Paperless, to receive your W-2 early.