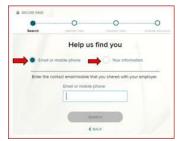

3. Select Find Me and answer the questions as prompted.

- 4. Follow the prompts and answer the identity questions to set up your USER ID and Password.
- 5. If you cannot log on using the steps above, go back to Step 2 and select the I Have a Registration Code option.
- 6. Enter the Organizational Registration code: TrueB-W2 (tip: be sure to add dash in between)

Continued...

- 7. Follow the prompts to confirm your identity, such as: First name, Last name, Date of birth, and SSN.
  - a. If prompted, add your primary contact information, a frequently used email address, and mobile number to receive account notifications. This information is also used to verify and confirm your identity, when needed.
- 8. Make note of the assigned User ID on the screen, then set a strong password to complete the registration process for your ADP service account.
- 9. Then, GO GREEN by logging into your account and selecting Go Paperless, to receive your W-2 early.