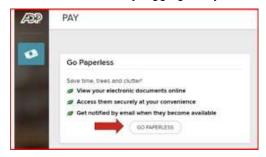

#### Continued...

- 7. Follow the prompts to confirm your identity, such as: First name, Last name, Date of birth, and SSN.
  - a. If prompted, add your primary contact information, a frequently used email address, and mobile number to receive account notifications. This information is also used to verify and confirm your identity, when needed.
- 8. Make note of the assigned User ID on the screen, then set a strong password to complete the registration process for your ADP service account.
- 9. Then, GO GREEN by logging into your account and selecting Go Paperless, to receive your W-2 early.