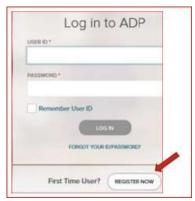

The first step is to set up your account. Let's get started!

- 1. Sign on to the ADP service website, <a href="https://myadp.com">https://myadp.com</a>
- 2. Select Register Now on the screen

3. Select Find Me and answer the questions as prompted.