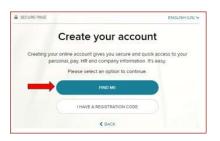

The first step is to set up your account. Let's get started!

- 1. Sign on to the ADP service website, <a href="https://myadp.com">https://myadp.com</a>
- 2. Select Register Now on the screen

3. Select Find Me and answer the questions as prompted.

- 4. Follow the prompts and answer the identity questions to set up your USER ID and Password.
- 5. If you cannot log on using the steps above, go back to Step 2 and select the I Have a Registration Code option.
- 6. Enter the Organizational Registration code: TrueB-W2 (tip: be sure to add dash in between)