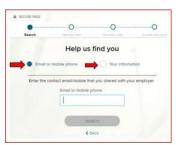

The first step is to set up your account. Let's get started!

- 1. Sign on to the ADP service website, <a href="https://myadp.com">https://myadp.com</a>
- 2. Select Register Now on the screen

3. Select Find Me and answer the questions as prompted.