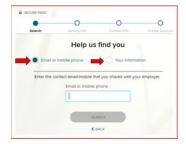

The first step is to set up your account. Let's get started!

- 1. Sign on to the ADP service website, <a href="https://myadp.com">https://myadp.com</a>
- 2. Select Register Now on the screen

3. Select Find Me and answer the questions as prompted.

- 4. Follow the prompts and answer the identity questions to set up your USER ID and Password.
- 5. If you cannot log on using the steps above, go back to Step 2 and select the I Have a Registration Code option.
- 6. Enter the Organizational Registration code: TrueB-W2 (tip: be sure to add dash in between)