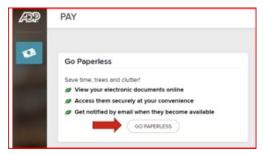

#### Continued...

- 7. Follow the prompts to confirm your identity, such as: First name, Last name, Date of birth, and SSN.
  - a. If prompted, add your primary contact information, a frequently used email address, and mobile number to receive account notifications. This information is also used to verify and confirm your identity, when needed.
- Make note of the assigned User ID on the screen, then set a strong password to complete the registration process for your ADP service account.
- 9. Then, GO GREEN by logging into your account and selecting Go Paperless, to receive your W-2 early.