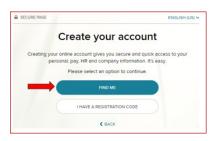

The first step is to set up your account. Let's get started!

- 1. Sign on to the ADP service website, <a href="https://myadp.com">https://myadp.com</a>
- 2. Select Register Now on the screen

3. Select Find Me and answer the questions as prompted.