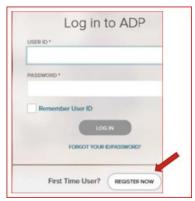

The first step is to set up your account. Let's get started!

- 1. Sign on to the ADP service website, <a href="https://myadp.com">https://myadp.com</a>
- 2. Select Register Now on the screen

3. Select Find Me and answer the questions as prompted.