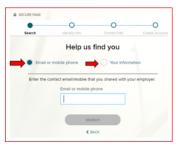

The first step is to set up your account. Let's get started!

- Sign on to the ADP service website, <a href="https://myadp.com">https://myadp.com</a>
- 2. Select Register Now on the screen

3. Select Find Me and answer the questions as prompted.