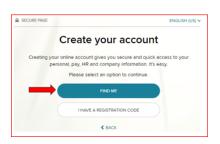

The first step is to set up your account. Let's get started!

- Sign on to the ADP service website, <a href="https://myadp.com">https://myadp.com</a>
- 2. Select Register Now on the screen

3. Select Find Me and answer the questions as prompted.