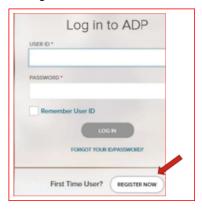

The first step is to set up your account. Let's get started!

- Sign on to the ADP service website, <a href="https://myadp.com">https://myadp.com</a>
- 2. Select Register Now on the screen

3. Select Find Me and answer the questions as prompted.