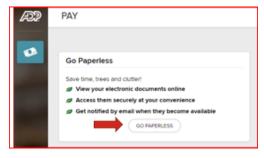

#### Continued...

- 7. Follow the prompts to confirm your identity, such as: First name, Last name, Date of birth, and SSN.
  - a. If prompted, add your primary contact information, a frequently used email address, and mobile number to receive account notifications. This information is also used to verify and confirm your identity, when needed.
- Make note of the assigned User ID on the screen, then set a strong password to complete the registration process for your ADP service account.
- 9. Then, GO GREEN by logging into your account and selecting Go Paperless, to receive your W-2 electronically.